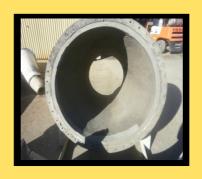

Tiles are removed and the substrate repaired and then blasted.

New tiles are cut to size and installed. Wear resist covers tile edges and untiled sections.

Finally the item is sandblasted externally and repainted. Identification numbers are reapplied prior to shipment back to the client.