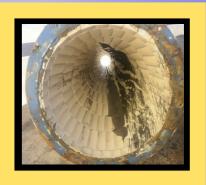

Tiles are removed and the substrate repaired and then blasted.

New tiles are cut to size and installed. Wear resist covers tile edges and untiled sections.

Finally the item is sandblasted externally and repainted. Identification numbers are reapplied prior to shipment back to the client.