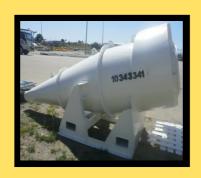

## **Industrial Tiling (Cyclones)**

Refurbishment of your equipment is an effective and cost efficient way of extending the life of your infrastructure. (Cyclones & chutes) The equipment can be removed during a planned shutdown and fully repaired in our Mackay Factory. JSIS uses only the best quality materials that will withstand the harsh environment of a wash plant.

Tiles are removed and the substrate repaired and then blasted.

New tiles are cut to size and installed. Wear resist covers tile edges and untiled sections.

Finally the item is sandblasted externally and repainted. Identification numbers are reapplied prior to shipment back to the client.